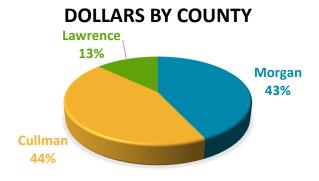

## **Business lending through NARCOG's Revolving Loan Fund**

- Since 2000...in cooperation with local banks...
- 92 projects financed (Morgan 43 / Cullman 37 / Lawrence 12)
- More than \$8,300,000 loaned
- More than \$53,600,000 leveraged in private investment
- More than 1,400 jobs created or retained
- Average 15 jobs per project at \$5,700 per job