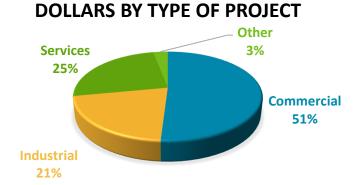

## **Business lending through NARCOG's Revolving Loan Fund**

- Since 2000...in cooperation with local banks...
- 92 projects financed (Morgan 43 / Cullman 37 / Lawrence 12)
- More than \$8,300,000 loaned
- More than \$53,600,000 leveraged in private investment
- More than 1,400 jobs created or retained
- Average 15 jobs per project at \$5,700 per job